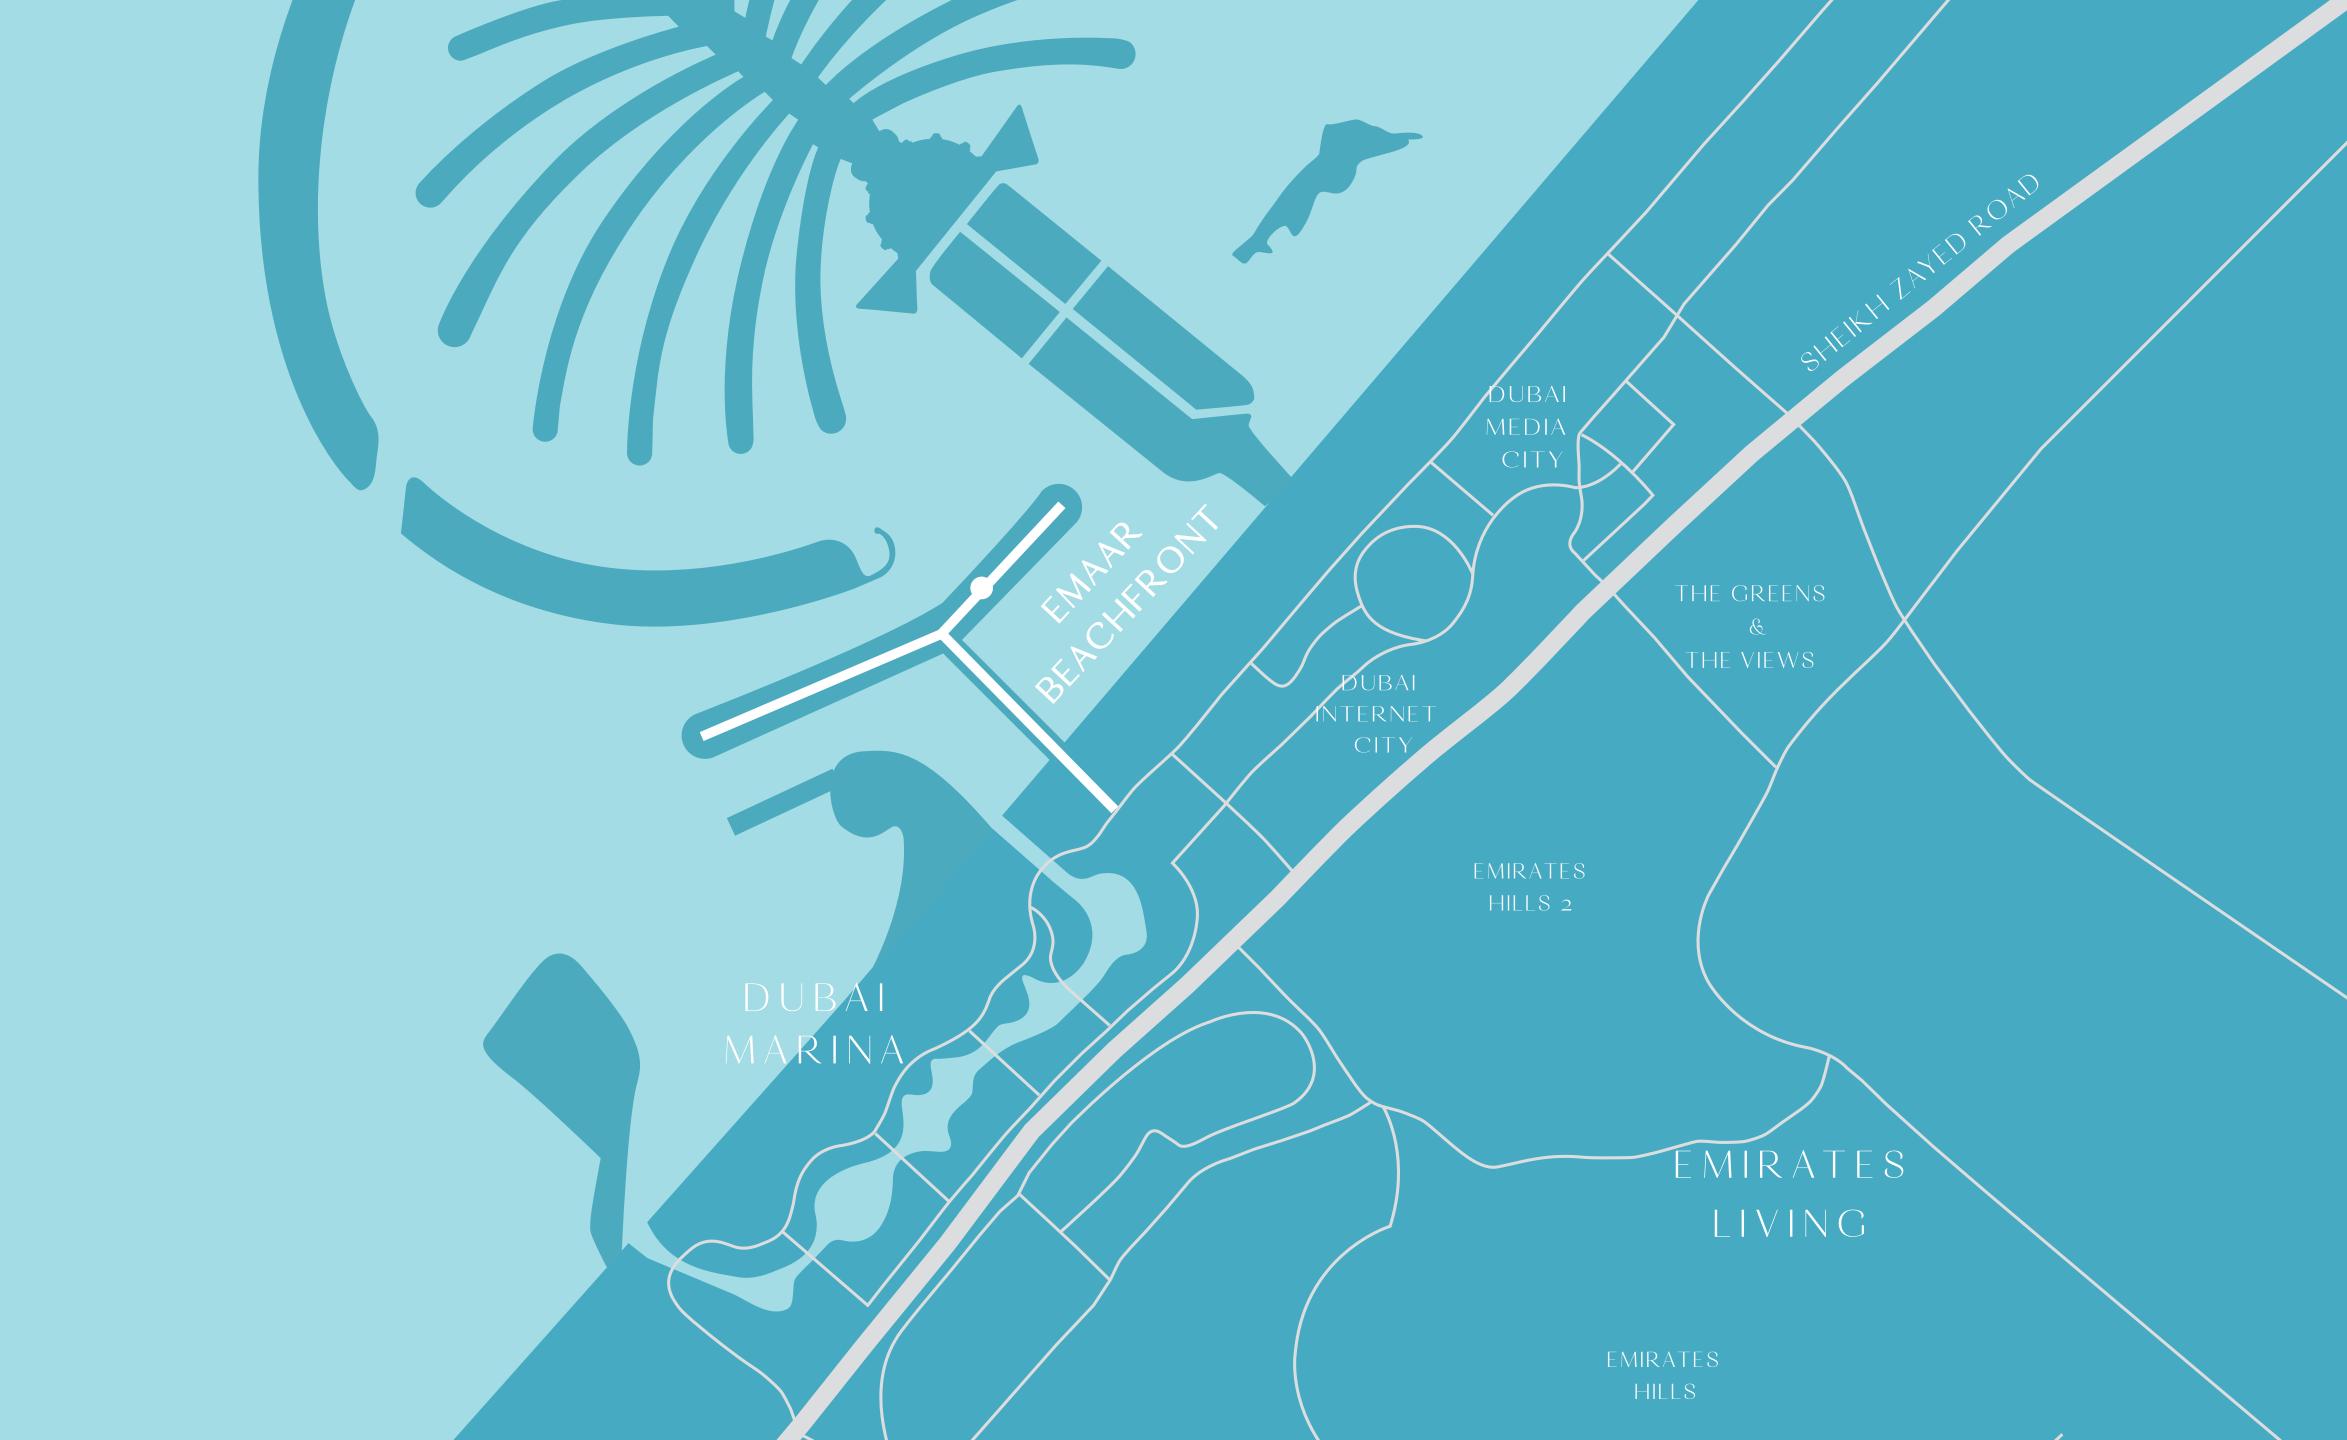

### A SANCTUARY OF ESCAPISM

Marina Vista occupies the most prestigious location. It's one of the first residences at the entry point to the island and nearest to Dubai Marina. Visit the marina by foot, car or yacht, or slip into a city adventure via Sheikh Zayed Road, which is just an interchange and two traffic lights away. Or simply spend a day on the delicate white beach lapped by the azure blue sea.

## CAPTIVATING PANORAMIC VIEWS

Wake up to the sunrise over a bay filled with
sailboats. Throw a memorable dinner party social
gathering with the backdrop of the alluring
Dubai Marina and its shimmering lights. Or revel
in the sunset vistas over the glimmering Arabian
Sea. All apartment views at Marina Vista are
unmatched and enchantingly beautiful.