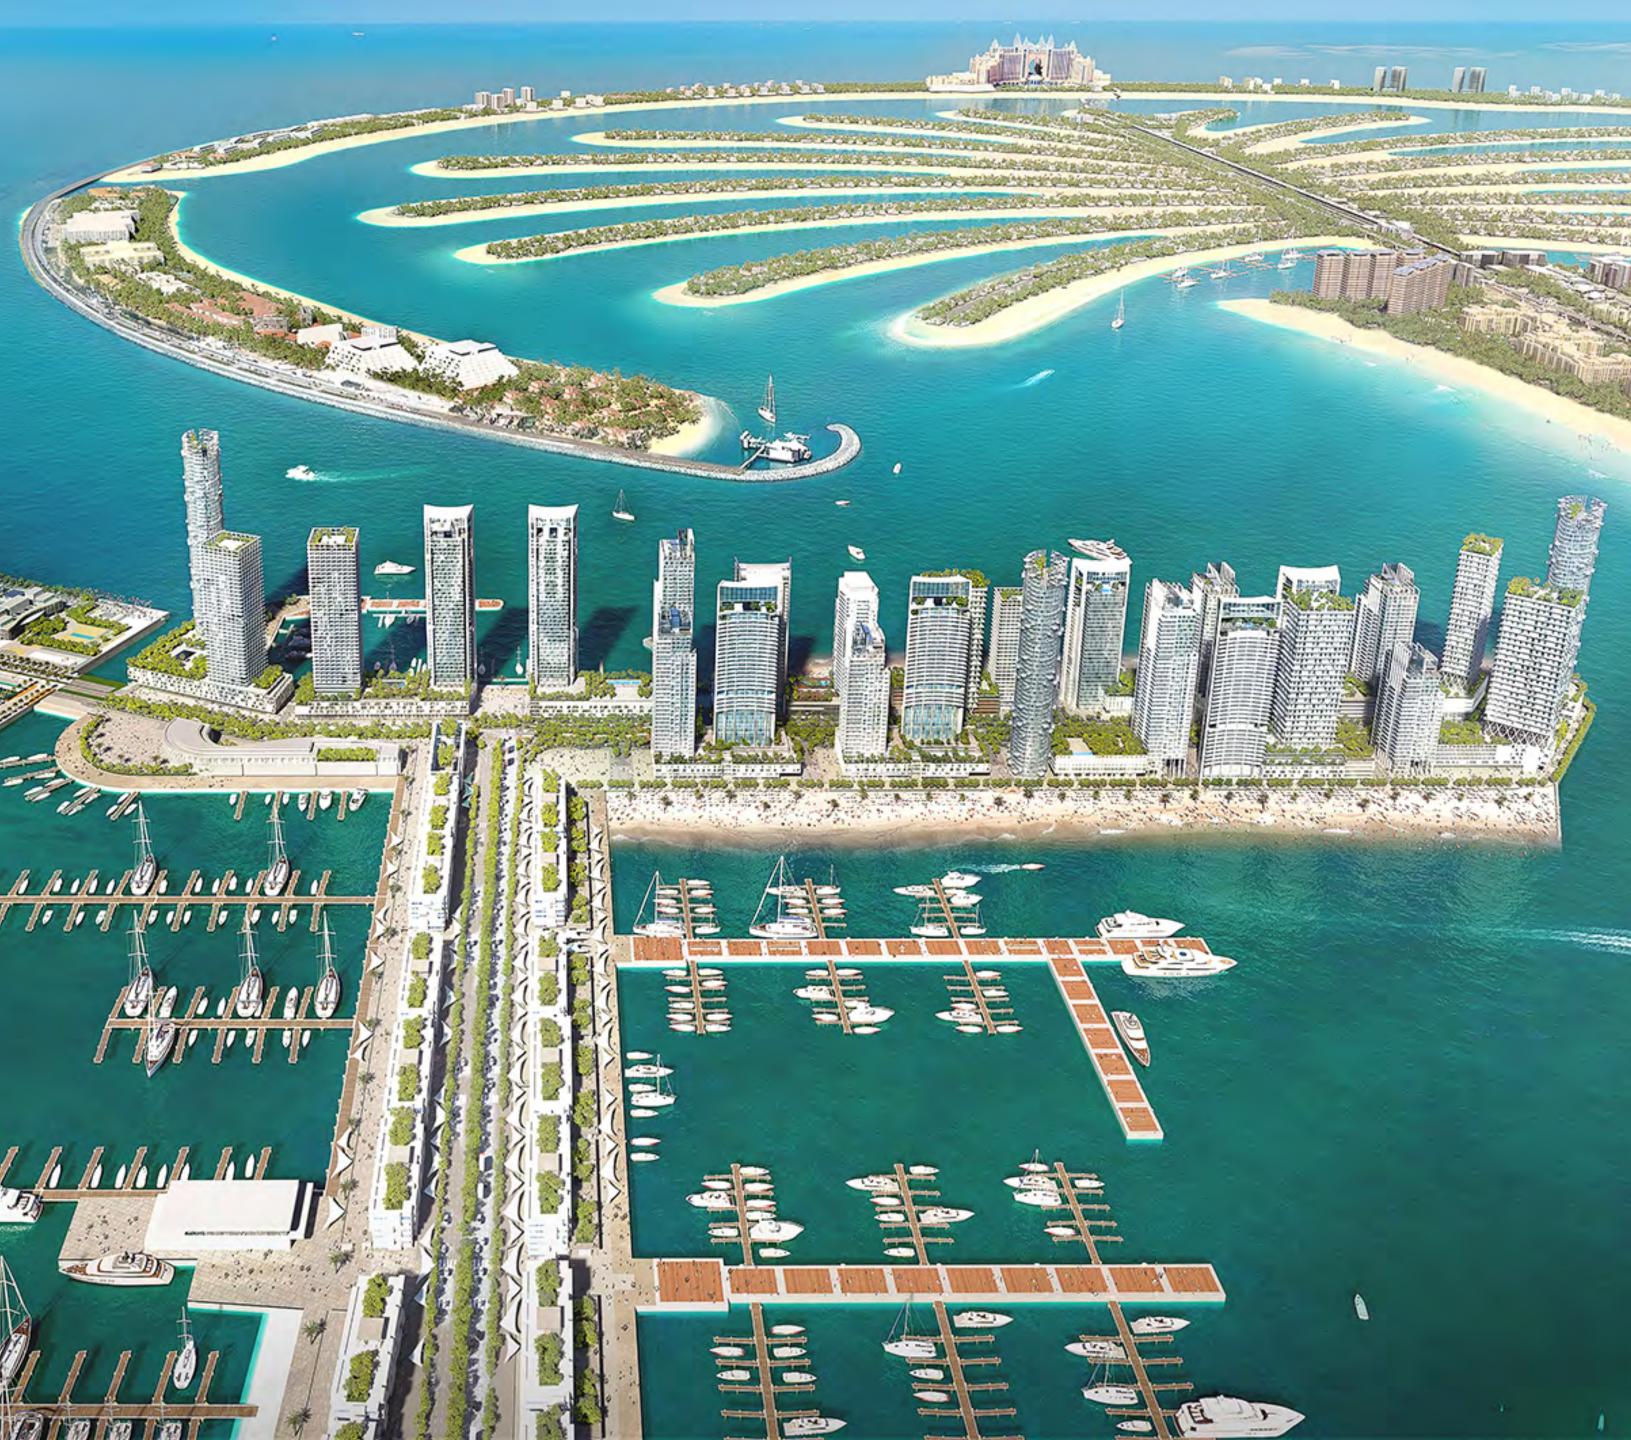

### EMAAR BEACHFRONT private beach living

Lose yourself in the beauty of a private gated island. Take your pick between 27 glistening towers rising above the azure blue waters of the Arabian Gulf, each one more stunning than the next. Wake up to soothing sounds of waves; sail into the open horizon; or take a relaxing dip in the open sea. At Emaar Beachfront, your every

day is a beach day.

27 Beachfront

Residential Towers

10,000 Residential Units

I. 5 K M Pristine Beach

13,000 SQ.M Retail Mall

20 Minutes to

Dubai Int'l Airport

### A SANCTUARY OF ESCAPISM

Marina Vista occupies the most prestigious location. It's one of the first residences at the entry point to the island and nearest to Dubai Marina. Visit the marina by foot, car or yacht, or slip into a city adventure via Sheikh Zayed Road, which is just an interchange and two traffic lights away. Or simply spend a day on the delicate white beach lapped by the azure blue sea.