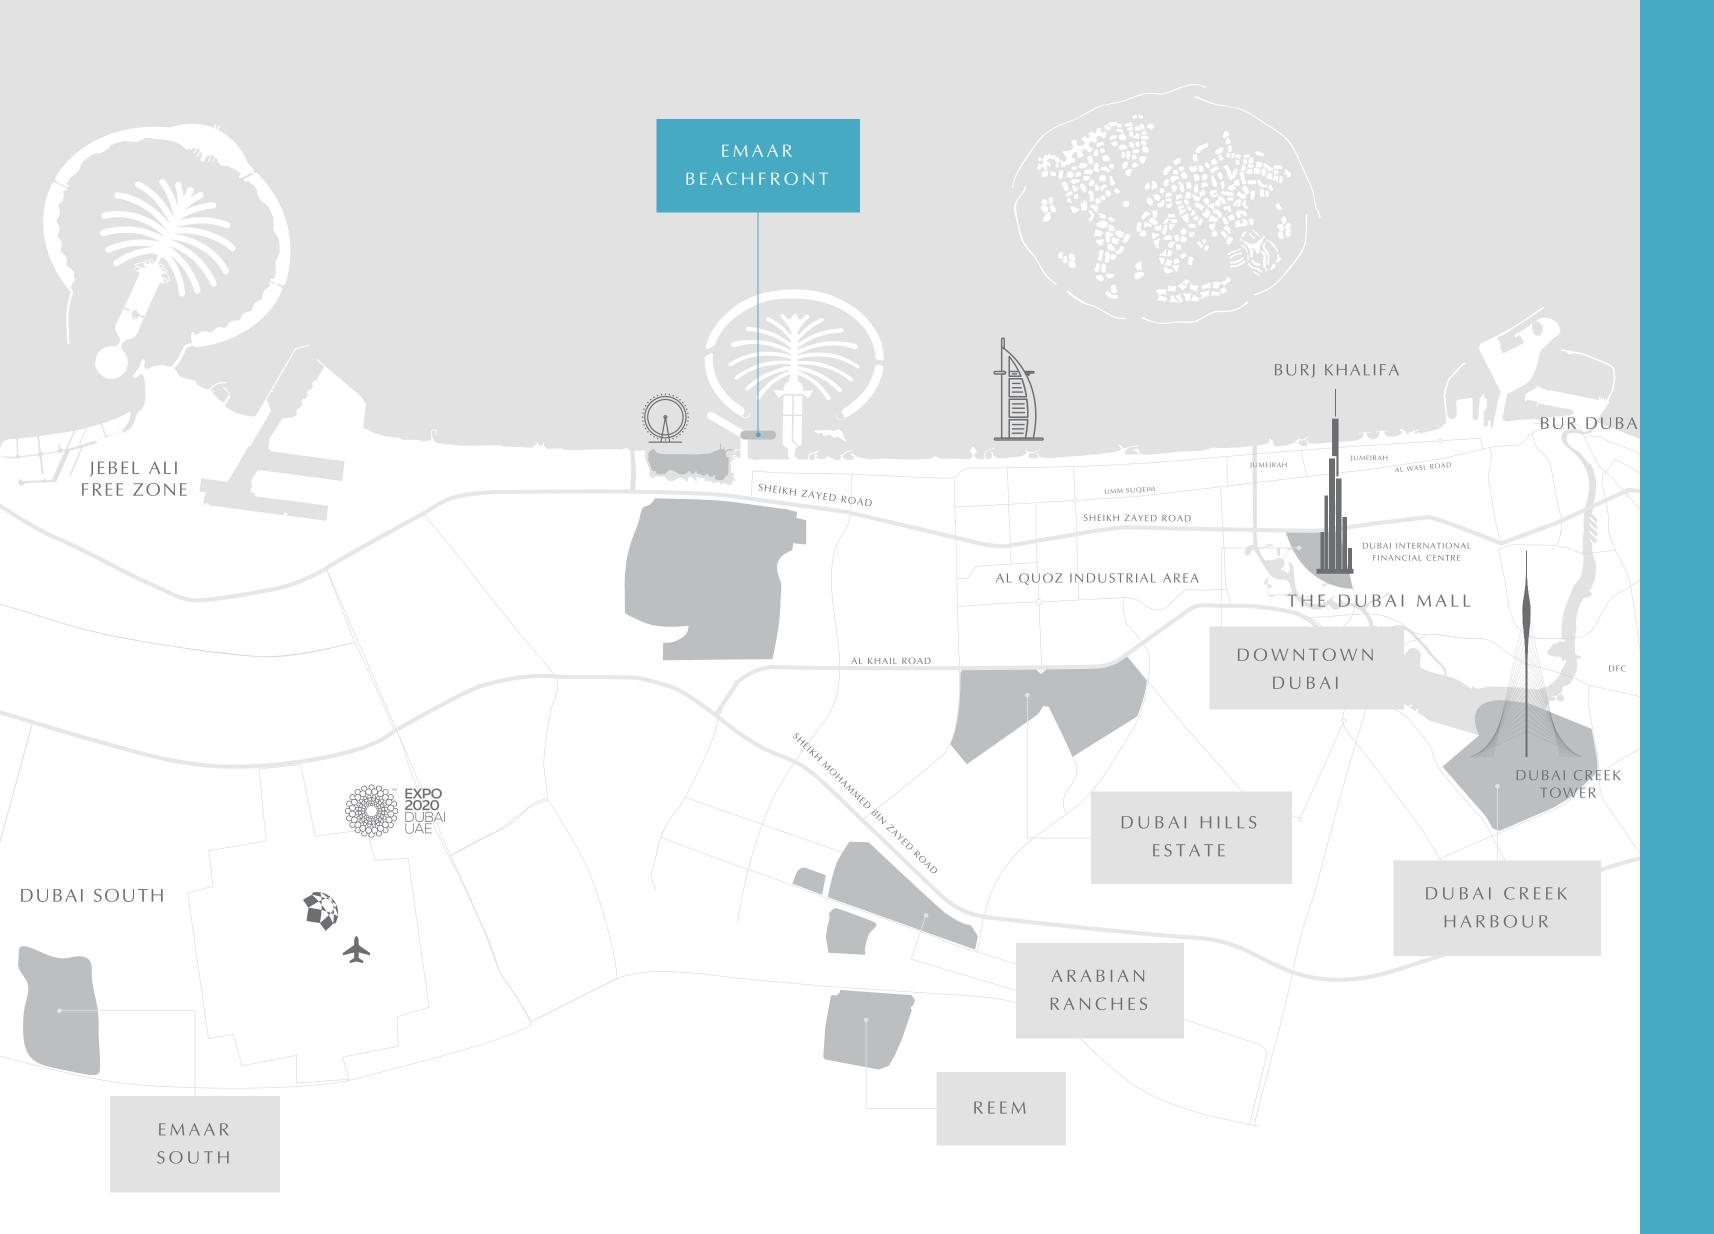

### EMAAR BEACHFRONT private beach living

Lose yourself in the beauty of a private gated island. Take your pick between 27 glistening towers rising above the azure blue waters of the Arabian Gulf, each one more stunning than the next. Wake up to soothing sounds of waves; sail into the open horizon; or take a relaxing dip in the open sea. At Emaar Beachfront, your every

day is a beach day.

27 Beachfront

Residential Towers

10,000 Residential Units

I. 5 K M Pristine Beach

13,000 SQ.M Retail Mall

20 Minutes to

Dubai Int'l Airport

4 5 Minutes to Al Maktoum Airport

### A SANCTUARY OF ESCAPISM

Marina Vista occupies the most prestigious location. It's one of the first residences at the entry point to the island and nearest to Dubai Marina. Visit the marina by foot, car or yacht, or slip into a city adventure via Sheikh Zayed Road, which is just an interchange and two traffic lights away. Or simply spend a day on the delicate white beach lapped by the azure blue sea.